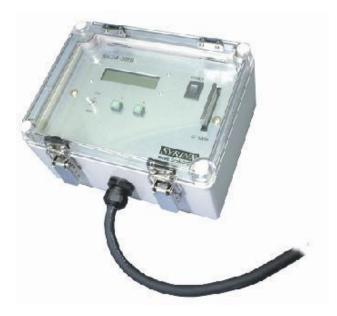

# ATMOSPHERIC CORROSION DATA LOGGER

### **MODEL: SACM-302B**

## **FEATURES**

- **1** 2-channel data- input
- 2 Small water-proof design
- 3 Low power consumption
- Long time measurement with battery
- Data storage in compact flash memory

### **SPECIFICATIONS**

| Function          | Data logger                                                           |
|-------------------|-----------------------------------------------------------------------|
| Input channels    | Corrusion Sensor2ch                                                   |
|                   | Humidity1ch                                                           |
|                   | Temperature1ch                                                        |
| Current Ranges    | 10nA, 100nA, 1uA, 10uA, 100uA, 1mA, 10mA                              |
|                   | Automatic change and with noise reduction filter                      |
| Display           | 2 digit 16 line LCD (without back-light)                              |
| Power supply      | $DC9\sim 12V$                                                         |
| Dimension         | W 200mm×D 150mm×H 100mm                                               |
| Weight            | About 1kg. (without battery)                                          |
| Waterproof Design | Main body : waterproof<br>(Battery and terminals are not waterproof.) |